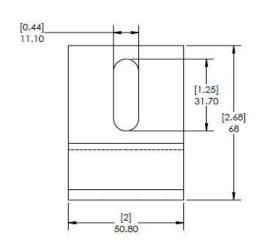

#### Rafter or Deck Attach

- ▶ 4 screws in the corrners for deck attach

#### Technical Data

|                 | K2 Flex Foot                                                                          |
|-----------------|---------------------------------------------------------------------------------------|
| Roof Type       | Composition shingle, all flat roofs                                                   |
| Material        | Aluminum with stainless steel hardware                                                |
| Finish          | Mill                                                                                  |
| Roof Connection | [4] M5 x 60 screws to deck or [1] 5/16" lag screw to rafter, 3/8" anchor for concrete |
| Code Compliance | UL 2703                                                                               |
| Compatibility   | CrossRail 44-X, 48-X, 48-XL, 80                                                       |

### **CONNECTING STRENGTH**

Units: [in] mm