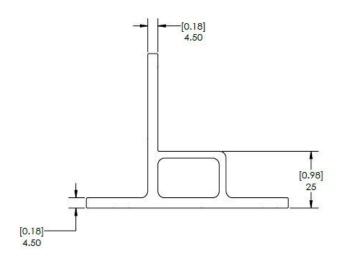

#### Technical Data

|                 | K2 Flex Foot                                                                          |
|-----------------|---------------------------------------------------------------------------------------|
| Roof Type       | Composition shingle, all flat roofs                                                   |
| Material        | Aluminum with stainless steel hardware                                                |
| Finish          | Mill                                                                                  |
| Roof Connection | [4] M5 x 60 screws to deck or [1] 5/16" lag screw to rafter, 3/8" anchor for concrete |
| Code Compliance | UL 2703                                                                               |
| Compatibility   | CrossRail 44-X, 48-X, 48-XL, 80                                                       |

### **CONNECTING STRENGTH**

Units: [in] mm