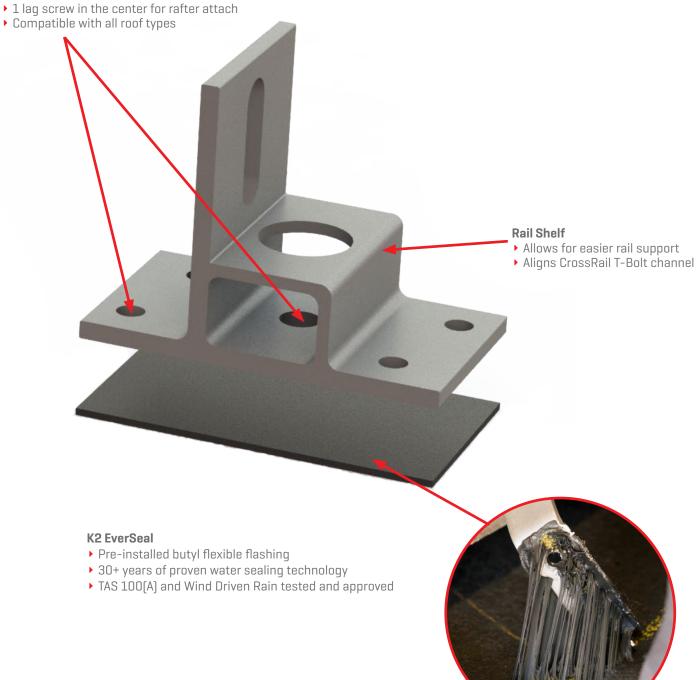

#### Rafter or Deck Attach

- ▶ 4 screws in the corrners for deck attach

#### Technical Data

|                 | K2 Flex Foot                                                                          |
|-----------------|---------------------------------------------------------------------------------------|
| Roof Type       | Composition shingle, all flat roofs                                                   |
| Material        | Aluminum with stainless steel hardware                                                |
| Finish          | Mill                                                                                  |
| Roof Connection | [4] M5 x 60 screws to deck or [1] 5/16" lag screw to rafter, 3/8" anchor for concrete |
| Code Compliance | UL 2703                                                                               |
| Compatibility   | CrossRail 44-X, 48-X, 48-XL, 80                                                       |