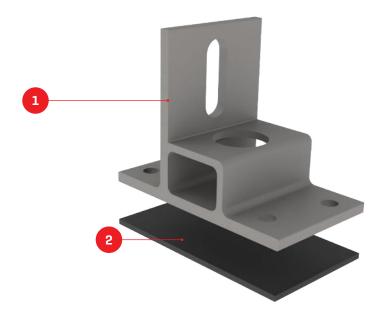

## TECHNICAL SHEET

| Item Number | Description  | Part Number                                 |
|-------------|--------------|---------------------------------------------|
| 1           | K2 Flex Foot | 4000718   K2 Flex Foot Kit, Mill w/EverSeal |
| 2           | K2 EverSeal  |                                             |