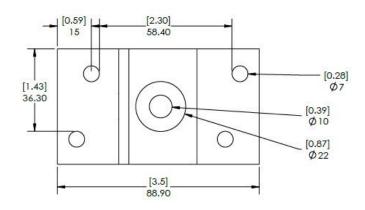

## TECHNICAL SHEET

| Item Number | Description  | Part Number                                 |
|-------------|--------------|---------------------------------------------|
| 1           | K2 Flex Foot | 4000718   K2 Flex Foot Kit, Mill w/EverSeal |
| 2           | K2 EverSeal  |                                             |

#### Technical Data

|                 | K2 Flex Foot                                                                          |
|-----------------|---------------------------------------------------------------------------------------|
| Roof Type       | Composition shingle, all flat roofs                                                   |
| Material        | Aluminum with stainless steel hardware                                                |
| Finish          | Mill                                                                                  |
| Roof Connection | [4] M5 x 60 screws to deck or [1] 5/16" lag screw to rafter, 3/8" anchor for concrete |
| Code Compliance | UL 2703                                                                               |
| Compatibility   | CrossRail 44-X, 48-X, 48-XL, 80                                                       |

### **CONNECTING STRENGTH**

Units: [in] mm